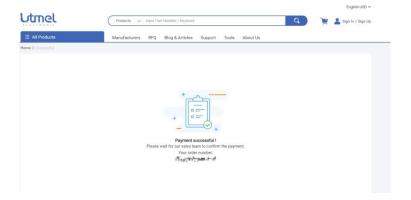

Choose your payment method.

Make the payment and wait for your goods.

For those parts whose prices are unavailable. You'll need to post an RFQ (Request for Quote. And our sales team will follow up and respond within 12 hours during working days.