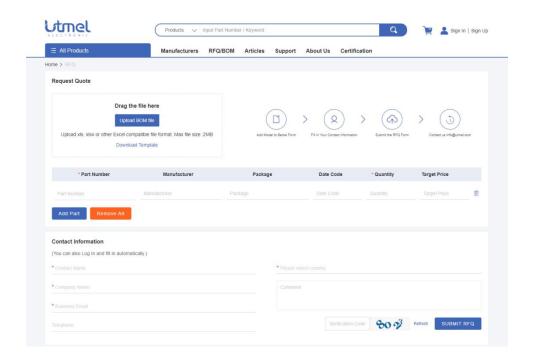

Choose your payment method.

Make the payment and wait for your goods.

For those parts whose prices are unavailable. You'll need to post an RFQ (Request for Quote. And our sales team will follow up and respond within 12 hours during working days.