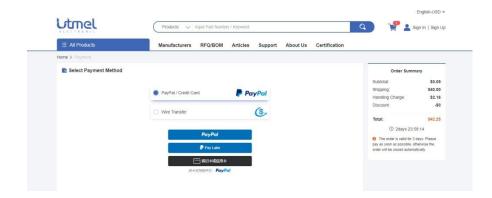

Choose your payment method.

Make the payment and wait for your goods.

For those parts whose prices are unavailable. You'll need to post an RFQ (Request for Quote. And our sales team will follow up and respond within 12 hours during working days.