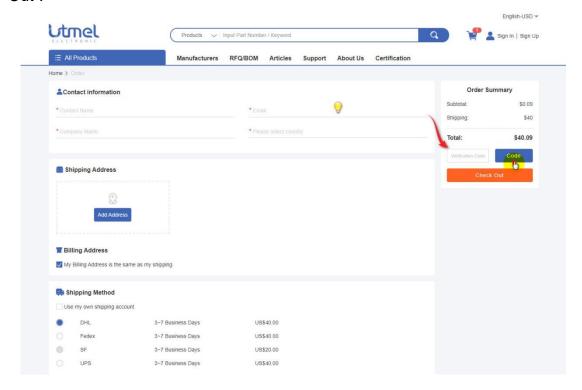

Fill in Contact information, Shipping Address, Billing Address and other info required. Click the "Code" button to verify your email address (not needed if you are a registered user and have logged in). Enter the code and click "Check Out".