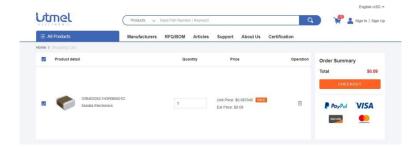

## How to Place an Order on Utmel

It's quite straightforward for you to place an order on Utmel. First thing first, search for the part name you are looking for and go to the product detail page.

For parts that have prices, you can add them to the shopping cart – Check out in the shopping cart